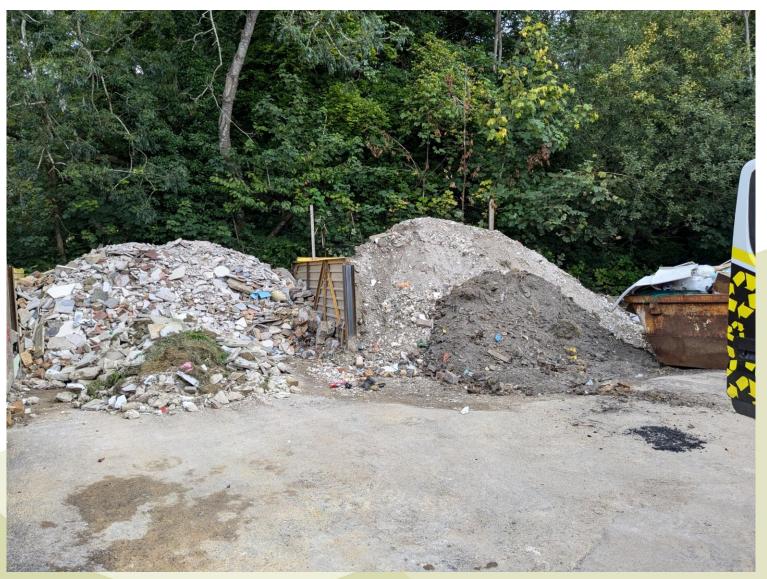

ld TN21 8AW

Change of use of an industrial unit including external yard to a skip waste recycling facility and operating depot. The skip waste recycling operation will include skip hire, with deposit and manual sorting of waste for onward recycling.



#### Location Plan



East Sussex County Council

3

#### Aerial Plan

#### WD/888/CM - Unit 4 Ghyll Road Industrial Estate, Ghyll Road, Heathfield TN21 8AW



East Sussex County Council Site Layout Plan



Project: Planning Application WD888CM Unit 4 Ghyll Road Industrial Estate Document: Site Layout Plan Version: v0.5 Submission 02.09.2024

## Access to Industrial Estate from Ghyll Road





#### Access to the site entrance





#### View from north of site towards site entrance





#### View towards north of site





## External bays





## Existing on-site buildings





## Internal view of building (1)





#### Internal view of building (2)





## WD/888/CM – Unit 4 Ghyll Road Industrial Estate, Ghyll Road, Heathfield TN21 8AW

Change of use of an industrial unit including external yard to a skip waste recycling facility and operating depot. The skip waste recycling operation will include skip hire, with deposit and manual sorting of waste for onward recycling.



# East Sussex County Council Planning Committee 18 September 2024

East Sussex County Council