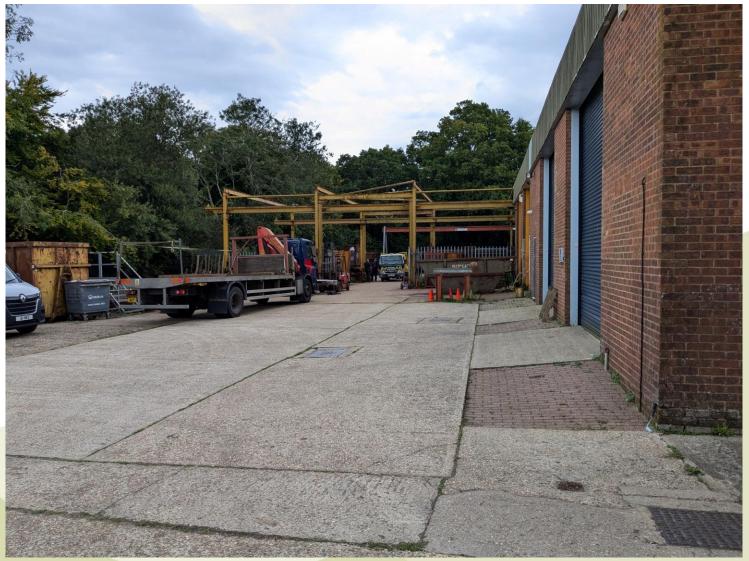

tember 2024

East Sussex County Council



## WD/888/CM – Unit 4 Ghyll Road Industrial Estate, Ghyll Road, Heathfield TN21 8AW

Change of use of an industrial unit including external yard to a skip waste recycling facility and operating depot. The skip waste recycling operation will include skip hire, with deposit and manual sorting of waste for onward recycling.



#### Location Plan



East Sussex County Council

3

#### Aerial Plan

#### WD/888/CM - Unit 4 Ghyll Road Industrial Estate, Ghyll Road, Heathfield TN21 8AW



East Sussex County Council Site Layout Plan



Project: Planning Application WD888CM Unit 4 Ghyll Road Industrial Estate Document: Site Layout Plan Version: v0.5 Submission 02.09.2024

## Access to Industrial Estate from Ghyll Road





#### Access to the site entrance





#### View from north of site towards site entrance





#### View towards north of site





## External bays





## Existing on-site buildings





## Internal view of building (1)





#### Internal view of building (2)





## WD/888/CM – Unit 4 Ghyll Road Industrial Estate, Ghyll Road, Heathfield TN21 8AW

Change of use of an industrial unit including external yard to a skip waste recycling facility and operating depot. The skip waste recycling operation will include skip hire, with deposit and manual sorting of waste for onward recycling.



# East Sussex County Council Planning Committee 18 September 2024

East Sussex County Council