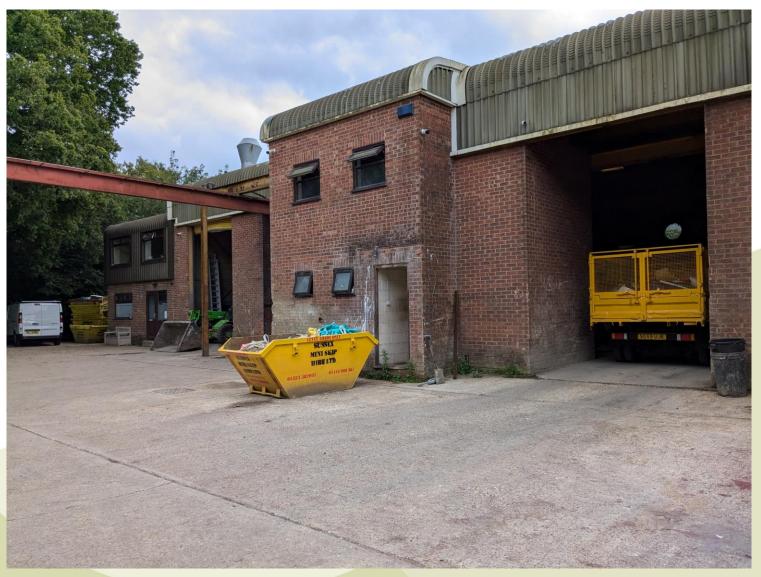

dustrial unit including external yard to a skip waste recycling facility and operating depot. The skip waste recycling operation will include skip hire, with deposit and manual sorting of waste for onward recycling.



#### Location Plan



East Sussex County Council

3

#### Aerial Plan

#### WD/888/CM - Unit 4 Ghyll Road Industrial Estate, Ghyll Road, Heathfield TN21 8AW



East Sussex County Council Site Layout Plan



Project: Planning Application WD888CM Unit 4 Ghyll Road Industrial Estate Document: Site Layout Plan Version: v0.5 Submission 02.09.2024

## Access to Industrial Estate from Ghyll Road





#### Access to the site entrance





#### View from north of site towards site entrance





#### View towards north of site





## External bays





## Existing on-site buildings





## Internal view of building (1)





#### Internal view of building (2)





## WD/888/CM – Unit 4 Ghyll Road Industrial Estate, Ghyll Road, Heathfield TN21 8AW

Change of use of an industrial unit including external yard to a skip waste recycling facility and operating depot. The skip waste recycling operation will include skip hire, with deposit and manual sorting of waste for onward recycling.



# East Sussex County Council Planning Committee 18 September 2024

East Sussex County Council