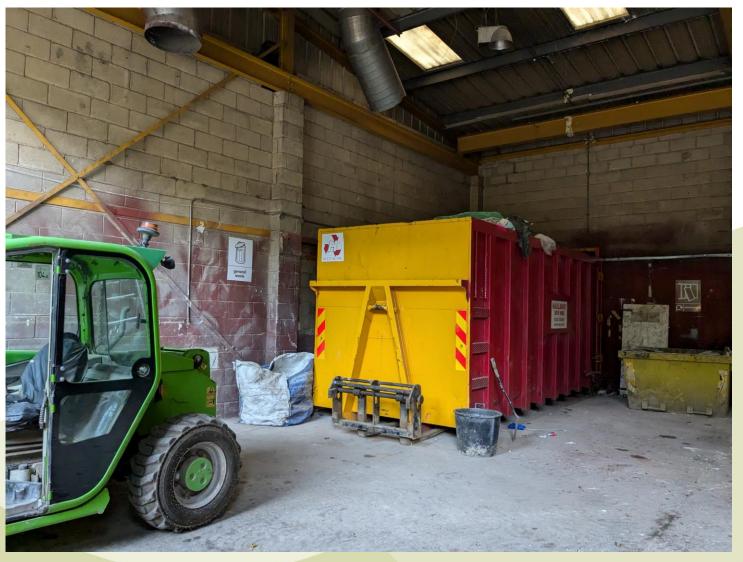

to a skip waste recycling facility and operating depot. The skip waste recycling operation will include skip hire, with deposit and manual sorting of waste for onward recycling.



#### Location Plan



East Sussex County Council

3

#### Aerial Plan

#### WD/888/CM - Unit 4 Ghyll Road Industrial Estate, Ghyll Road, Heathfield TN21 8AW



East Sussex County Council Site Layout Plan



Project: Planning Application WD888CM Unit 4 Ghyll Road Industrial Estate Document: Site Layout Plan Version: v0.5 Submission 02.09.2024

## Access to Industrial Estate from Ghyll Road





#### Access to the site entrance





#### View from north of site towards site entrance





#### View towards north of site





## External bays





## Existing on-site buildings





## Internal view of building (1)





#### Internal view of building (2)





## WD/888/CM – Unit 4 Ghyll Road Industrial Estate, Ghyll Road, Heathfield TN21 8AW

Change of use of an industrial unit including external yard to a skip waste recycling facility and operating depot. The skip waste recycling operation will include skip hire, with deposit and manual sorting of waste for onward recycling.



# East Sussex County Council Planning Committee 18 September 2024

East Sussex County Council