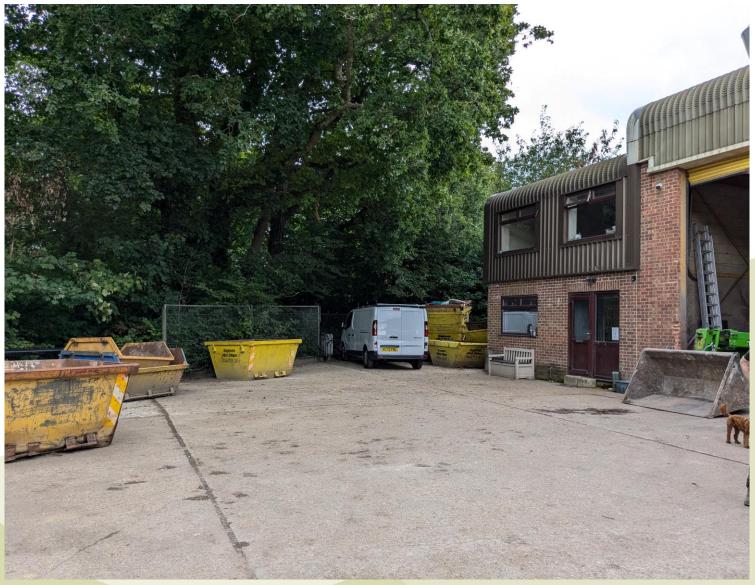

, Ghyll Road, Heathfield TN21 8AW

Change of use of an industrial unit including external yard to a skip waste recycling facility and operating depot. The skip waste recycling operation will include skip hire, with deposit and manual sorting of waste for onward recycling.



#### Location Plan



East Sussex County Council

3

#### Aerial Plan

#### WD/888/CM - Unit 4 Ghyll Road Industrial Estate, Ghyll Road, Heathfield TN21 8AW



East Sussex County Council Site Layout Plan



Project: Planning Application WD888CM Unit 4 Ghyll Road Industrial Estate Document: Site Layout Plan Version: v0.5 Submission 02.09.2024

## Access to Industrial Estate from Ghyll Road





#### Access to the site entrance





#### View from north of site towards site entrance





#### View towards north of site





## External bays





## Existing on-site buildings





## Internal view of building (1)





#### Internal view of building (2)





## WD/888/CM – Unit 4 Ghyll Road Industrial Estate, Ghyll Road, Heathfield TN21 8AW

Change of use of an industrial unit including external yard to a skip waste recycling facility and operating depot. The skip waste recycling operation will include skip hire, with deposit and manual sorting of waste for onward recycling.



# East Sussex County Council Planning Committee 18 September 2024

East Sussex County Council