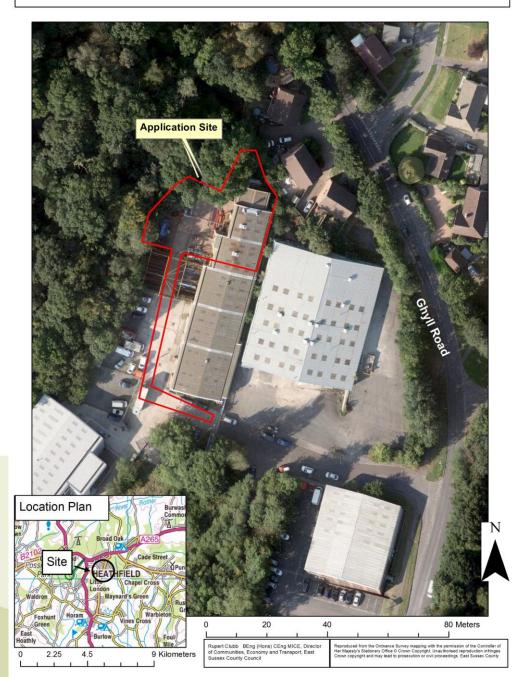

# East Sussex County Council Planning Committee 18 September 2024

East Sussex County Council



## WD/888/CM – Unit 4 Ghyll Road Industrial Estate, Ghyll Road, Heathfield TN21 8AW

Change of use of an industrial unit including external yard to a skip waste recycling facility and operating depot. The skip waste recycling operation will include skip hire, with deposit and manual sorting of waste for onward recycling.



#### Location Plan



East Sussex County Council

3

#### Aerial Plan

#### WD/888/CM - Unit 4 Ghyll Road Industrial Estate, Ghyll Road, Heathfield TN21 8AW



East Sussex County Council Site Layout Plan



Project: Planning Application WD888CM Unit 4 Ghyll Road Industrial Estate Document: Site Layout Plan Version: v0.5 Submission 02.09.2024

## Access to Industrial Estate from Ghyll Road





#### Access to the site entrance





#### View from north of site towards site entrance





#### View towards north of site





## External bays





## Existing on-site buildings





## Internal view of building (1)





#### Internal view of building (2)





## WD/888/CM – Unit 4 Ghyll Road Industrial Estate, Ghyll Road, Heathfield TN21 8AW

Change of use of an industrial unit including external yard to a skip waste recycling facility and operating depot. The skip waste recycling operation will include skip hire, with deposit and manual sorting of