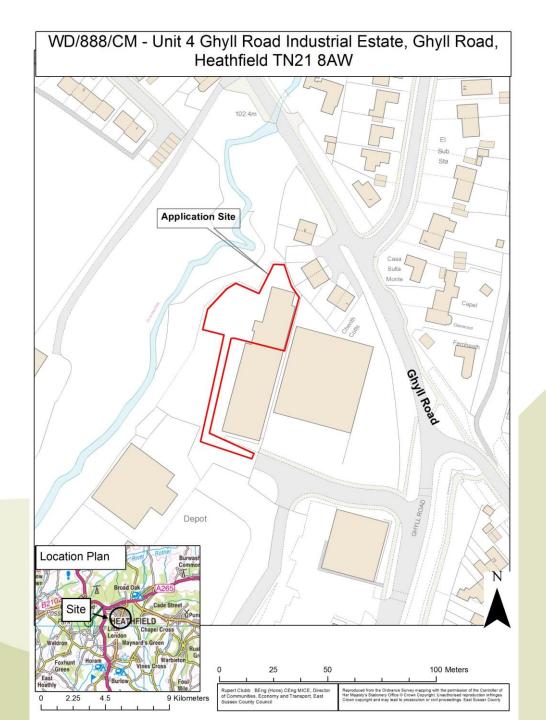

## WD/888/CM – Unit 4 Ghyll Road Industrial Estate, Ghyll Road, Heathfield TN21 8AW

Change of use of an industrial unit including external yard to a skip waste recycling facility and operating depot. The skip waste recycling operation will include skip hire, with deposit and manual sorting of waste for onward recycling.

#### Location Plan

East Sussex County Council

3