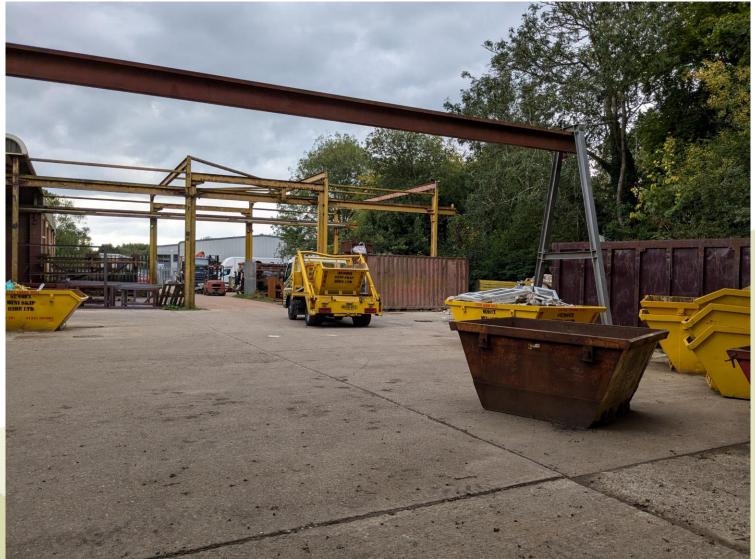

– Unit 4 Ghyll Road Industrial Estate, Ghyll Road, Heathfield TN21 8AW

Change of use of an industrial unit including external yard to a skip waste recycling facility and operating depot. The skip waste recycling operation will include skip hire, with deposit and manual sorting of waste for onward recycling.



#### Location Plan



East Sussex County Council

3

#### Aerial Plan

#### WD/888/CM - Unit 4 Ghyll Road Industrial Estate, Ghyll Road, Heathfield TN21 8AW



East Sussex County Council Site Layout Plan



Project: Planning Application WD888CM Unit 4 Ghyll Road Industrial Estate Document: Site Layout Plan Version: v0.5 Submission 02.09.2024

## Access to Industrial Estate from Ghyll Road





#### Access to the site entrance





#### View from north of site towards site entrance





#### View towards north of site





## External bays





## Existing on-site buildings





## Internal view of building (1)





#### Internal view of building (2)





## WD/888/CM – Unit 4 Ghyll Road Industrial Estate, Ghyll Road, Heathfield TN21 8AW

Change of use of an industrial unit including external yard to a skip waste recycling facility and operating depot. The skip waste recycling operation will include skip hire, with deposit and manual sorting of waste for onward recycling.



# East Sussex County Council Planning Committee 18 September 2024

East Sussex County Council