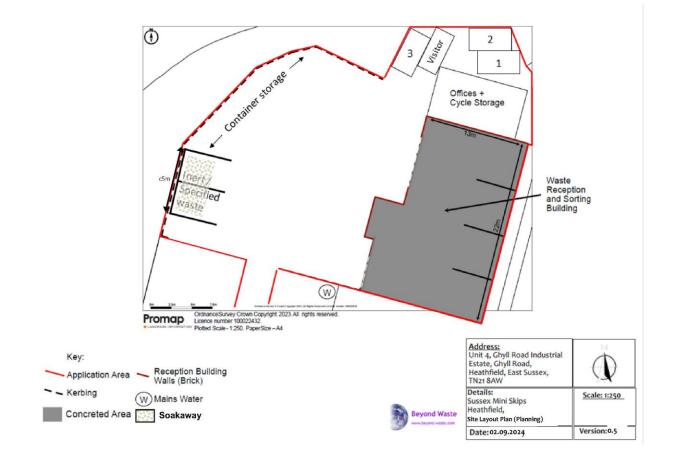

#### WD/888/CM - Unit 4 Ghyll Road Industrial Estate, Ghyll Road, Heathfield TN21 8AW

East Sussex County Council Site Layout Plan

Project: Planning Application WD888CM Unit 4 Ghyll Road Industrial Estate Document: Site Layout Plan Version: v0.5 Submission 02.09.2024